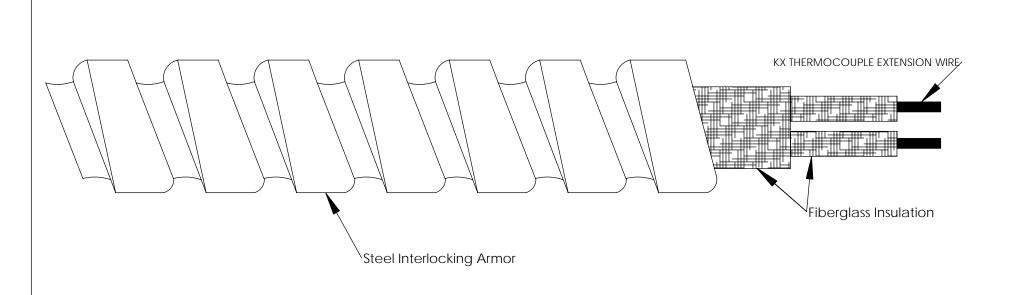

## WIRE CONSTRUCTION: ARMOR: INTERLOCKING STEEL

WIRE: K-TYPE THERMOCOUPLE EXTENSION WIRE WIRE INSULATION: FIBERGLASS

OUTER INSULATION: FIBERGLASS

OUTER JACKET: NONE